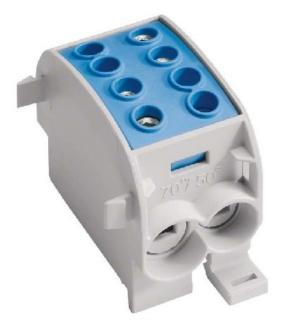

## Item Number EB15101707

https://www.eibabo.us/hager/main-line-branch-terminal-1-pole-2x70-2x50qmmbl-power-distribution-block-1-p-kh70b-eb15101707

Main line branch terminal 1-pole, 2x70/2x50qmmbl - Power distribution block 1-p KH70B

## Hager

KH70B 3250613780265 EAN/GTIN

**13,20 USD** excl. VAT\*\*

plus **shipping** 

4-5 days\* (USA)

Power distribution block 1-p screw clamp Number of poles 1, Nominal current 160A, Connection type Screwing, Mounting method DIN rail, Number of connections total 4, Number of connections < 6 mm² 0, Number of connections 10 mm² 0, Number of connections 25 mm² 0, Number of connections > 25 mm² 4, Contact safe, Height 60mm, Width 32,8mm, Depth 48,7mm