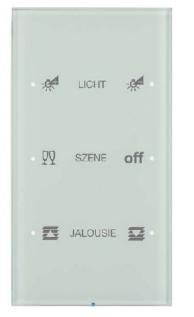

## 306,14 USD excl. VAT\*\*

plus shipping

Touch sensor triple glass polar white 75143150 bus system KNX, other bus systems without, type of installation flush-mounted, with theft/dismantling protection, with bus coupling, number of actuation points 6, number of buttons 0, with LED display, material glass, material quality other, surface other, Glossy surface finish, color white, RAL number (similar) 9010, with room thermostat, degree of protection (IP) IP20, min. depth of the device box 16mm, touch sensor 3x comfort R.3 glass configured, polar white. 3-fold comfort touch sensor with integrated bus coupler, creation of individual labeling via Internet configuration software, with all-round chamfer, without visible fastening elements, with six control surfaces, with six white status LEDs, with one blue operating LED. Concealed installation, special program. Operating element for room-related and room-spanning control of functions, actuation by touching the glass plate (capacitive detection), flat design and high switching reliability through application of the conductors directly to the glass plate, for installation in a 2-way installation box, with dismantling protection, with fastening and saving 8 light scenes, extension for light scene push button sensor, can be used as a controller extension, starting cyclical transmission also possible via switching object, on and off Two-surface operation configurable, one-surface operation for switching, buttons, dimming and blinds, any combination of switch, dim, blind and value transmitter functions.