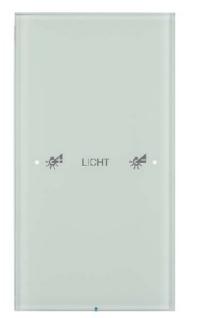

×

https://www.eibabo.us/berker/touch-sensor-1x-polar-white-knx-touch-sensor-2-fold-75141150-eb16514 671

Touch sensor 1x polar white - KNX touch sensor 2-fold 75141150

**Berker** 75141150 4011334383536 EAN/GTIN

plus shipping

Touch sensor 1-fold polar white 75141150 bus system KNX, other bus systems without, type of installation flush-mounted, with theft/dismantling protection, with bus coupling, number of actuation points 2, number of buttons 0, with LED display, material glass, material quality other, surface other, design The surface is glossy, color white, RAL number (similar) 9010, with room thermostat, degree of protection (IP) IP20, min. depth of the device box 16mm, touch sensor 1x comfort R.3 glass configured, polar white. Touch sensor 1-fold comfort with integrated bus coupler. Creation of individual labeling via Internet configuration software, with all-round chamfer, without visible fastening elements, with two control surfaces, with two white status LEDs, with one blue operating LED. Concealed installation, special program. Operating element for room-related and room-spanning control of functions, actuation by touching the glass plate (capacitive detection), flat design and high switching reliability through application of the conductors directly to the glass plate, for installation in a 2-way installation box, with dismantling protection, setting and saving 8 light scenes, extension for light scene push button sensor, can be used as a controller extension, starting cyclical transmission also possible via switching object, on and off Two-surface operation configurable, one-surface operation for switching, buttons, dimming and blinds, any combination of switch, dim, blind and value transmitter functions.