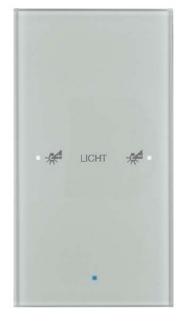

Item Number EB16514670

×

https://www.eibabo.us/berker/glass-sensor-1x-aluminium-knx-touch-sensor-2-fold-75141134-eb165146 70

Glass sensor 1x aluminium - KNX touch sensor 2-fold 75141134

**Berker** 75141134 4011334386056 EAN/GTIN

plus shipping

Touch sensor 2-fold for KNX home automation, Bus system KNX yes, Bus system KNX radio no, Bus system radio bus no, Bus system LON no, Bus system Powernet no, Other bus systems without, Radio bidirectional no, Mounting Flush, With theft/disassembly protection yes, With bus coupling yes, Number of activation points 2, With LED display yes, With labeling field no, With display no, Material Glass, Material quality other, Surface other, Type of surface glittering, Color Aluminum, RAL number (similar) 9006, Transparent no, With room thermostat yes, With infrared sensor no, Degree of protection (IP) IP20, Min. depth of the device socket 27 mm