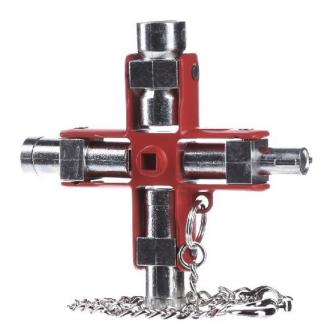

## Cimco

11 2992

4021103129920 EAN/GTIN

38,91 USD excl. VAT\*\*

plus **shipping** 

4-5 days\* (USA)

Control cabinet key SUBMASTER 11 2992 Other version, SuB Master for all standard control cabinets, sub-distribution boards, street lamps, etc. Eight different keys can be positioned using a double turning mechanism. An attached 5.0 mm square is particularly suitable for bleeding heater valves. With adapter for bits, version with carabiner chain. Weight 200a