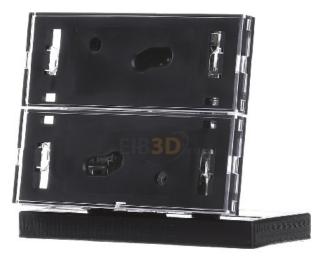

## 67,88 USD excl. VAT\*\*

plus **shipping** 

Push button sensor 2f. anth/mt 80162776 bus system KNX, other bus systems without, type of installation flush-mounted, with theft/dismantling protection, number of actuation points 4, number of buttons 2, with LED display, with inscription field, material plastic, material quality thermoplastic, surface lacquered, surface finish matt, color anthracite, RAL number (similar) 7016, with room thermostat, degree of protection (IP) IP20, push button sensor 2gang comfort with labeling field KNX K.1 anthracite matt, lacquered. 2-fold push-button sensor for on-site operation, for plugging onto a flush-mounted bus coupler, with protection against dismantling, with labeling field, multicolored status LEDs, integrated temperature sensor for measuring the ambient temperature. For commissioning with ETS 4 or 5 and System easy. Concealed installation, surface/design range.