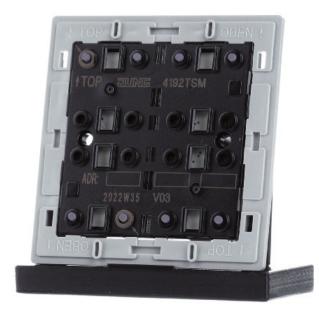

## KNX push button module universal - KNX touch sensor 4-fold 4192 TSM

**Jung** 4192 TSM 4011377149038 EAN/GTIN

137,35 USD excl. VAT\*\*

plus **shipping** 

4-5 days\* (USA)

KNX universal push-button module 4192 TSM bus system KNX, flush-mounted installation, with theft/dismantling protection, with bus coupling, number of actuation points 4, with LED display, plastic material, KNX universal push-button sensor module, 2-fold, with integrated temperature sensor and integrated bus coupler, ETS product family: Button, product type: 2-way button, 1 blue LED (operating display), 4 red LEDs (function display), with push-button extension module 4094 TSEM expandable to 6-way push-button, for 2-way button set .. 402 TSA .. and 2-way button . .402TSAP..