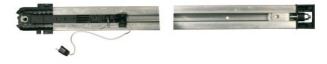

Item Number EB17000124

×

https://www.eibabo.us/somfy/dexxo-rail-with-chain-2.9m-other-f.-door-jalousie-motor-9013812-eb1700 0124

Dexxo rail with chain 2.9m - Other f. door/jalousie motor 9013812

SOMFY 9013812 8027908302816 EAN/GTIN

## 80,92 USD excl. VAT\*\*

plus shipping bulky item

Other f. door/jalousie motor Type of accessory/spare part Other, Accessory, Colour Grey