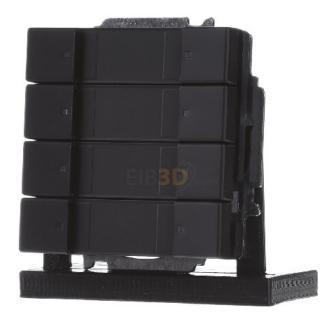

## Item Number EB16509761

https://www.eibabo.us/busch-jaeger/4-way-push-button-with-bus-coupler-knx-touch-sensor-4-fold-6127 -01-885-eb16509761

4-way push button with bus coupler - KNX touch sensor 4-fold 6127/01-885

**Busch Jaeger** 

6127/01-885 2CKA006117A0208 4011395135969 EAN/GTIN

149,19 USD excl. VAT\*\*

plus shipping

4-5 days\* (USA)

Bus system KNX yes, Bus system radio bus no, Bus system Powernet yes, Other bus systems other, Mounting Flush, With theft / disassembly protection yes, With bus coupling yes, Number of activation points 4, Number of keys 8th, With LED display yes, With labeling field yes, With display no, Material Plastic, Material quality Thermoplastic, Surface protection lacquered, Execution of the surface frosted, Colour black, RAL number (similar) 9005, With room thermostat no, With infrared sensor no, IP protection) IP20, Min. depth of the device socket 33 mm