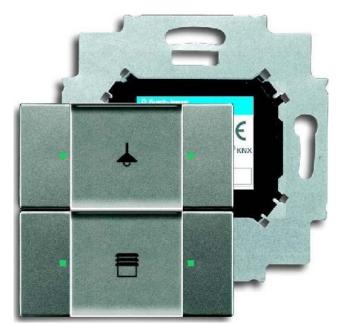

## Item Number EB16509734

https://www.eibabo.us/busch-jaeger/2-way-push-button-with-bus-coupler-knx-touch-sensor-2-fold-6126 -01-803-eb16509734

2-way push button with bus coupler - KNX touch sensor 2-fold 6126/01-803

**Busch Jaeger** 

6126/01-803 2CKA006116A0179 4011395135792 EAN/GTIN

**121,93 USD** excl. VAT\*\*

plus shipping

15-16 days\* (USA)

2-fold push-button sensor with bus coupler 6126/01-803 KNX bus system, Powernet bus system, flush-mounting type of installation, number of actuation points 2, with LED display, with inscription field, plastic material, thermoplastic material quality, metallic surface, glossy surface design, color grey, protection class (IP) IP20, for Busch-Installationsbus® KNX With labeling field. Transparent labeling sheet with standard symbols included in delivery.