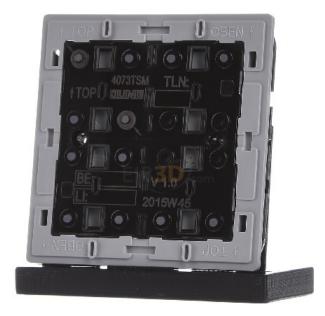

## Item Number EB16505891

https://www.eibabo.us/jung/knx-standard-3-fold-push-button-sensor-module-knx-touch-sensor-6-fold-4 073-tsm-eb16505891

KNX standard 3-fold push button sensor module - KNX touch sensor 6-fold 4073 TSM

Jung 4073 TSM 4011377036727 EAN/GTIN

123,84 USD excl. VAT\*\*

plus **shipping** 

15-16 days\* (USA)

KNX push-button module standard 3-fold 4073 TSM bus system KNX, flush-mounted installation, with theft/dismantling protection, with bus coupling, number of actuation points 6, with LED display, material plastic, color white, protection class (IP) IP20, KNX push-button Standard module, 3-way, with integrated bus coupler, ETS product family: button, product type: 3-way button, 1 blue LED (operating display), 3 red LEDs (function display), for 3-way button set .. 403 TSA .. and 2-way button .. 402 TSAP .. and 4x .. 404 TSAP