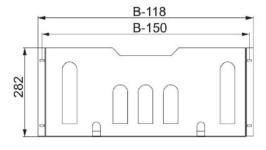

## Metal plan pocket for door 800 - Wiring diagram pocket metal NSYSDP8M

×

NSYSDP8M

3606485131436 EAN/GTIN

**30,67 USD** excl. VAT\*\*

plus shipping

4-5 days\* (USA)

Metal plan pocket for door 800 NSYSDP8M Circuit diagram pocket design, material metal, suitable for housing width 800mm, color grey, RAL number 7035, height 282mm, depth 65mm, spacial metal document pocket. Width 800mm. For direct mounting on the door frame. Height adjustment every 25 mm on the door frame. Steel, painted. Gray RAL 7035.