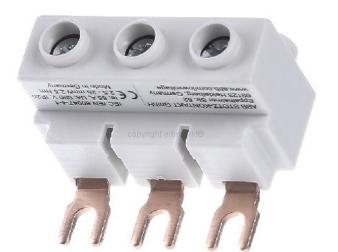

## ABB

S1-M1-25 1SAM201907R1101 4013614400803 EAN/GTIN

9,29 USD excl. VAT\*\*

plus **shipping** 

4-5 days\* (USA)

Power distribution block 3-p Number of poles 3, Nominal current 65A, Connection type Screwing, Mounting method Screw, Number of connections total 1, Number of connections < 6 mm² 1, Number of connections 10 mm² 1, Number of connections 16 mm² 1, Number of connections 25 mm² 1, Number of connections > 25 mm² 0, Number of connections < AWG 6 1, Number of connections AWG 4 1, Number of connections AWG 2 0, Number of connections AWG 4/0 0, Number of connections 250 kcmil 0, Number of connections > 250 kcmil 0, Number of connect