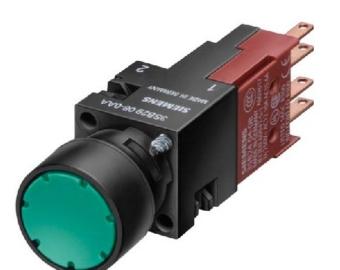

## Siemens

3SB2202-0AF01 4011209092570 EAN/GTIN

14,73 USD excl. VAT\*\*

plus **shipping** 

15-16 days\* (USA)

Number of command positions=1, Type of button=Flat, Colour button=Blue, Construction type lens=Round, Hole diameter=16 mm, Width opening=19 mm, Height opening=8 mm, Suitable for illumination=no, Switching function latching=no, Spring-return=yes, Number of contacts as normally open contact=1, Type of electric connection=Flat plug-in connection, With front ring=yes, Material front ring=Plastic, Colour front ring=Black, Degree of protection (IP)=IP65