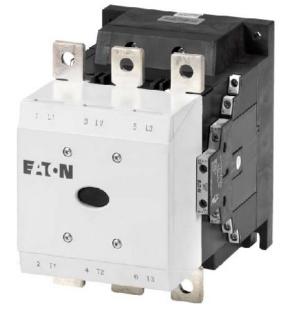

## Power contactor 220-240V50/60Hz - Magnet contactor 500A 220...240VAC 0VDC DILM500-S/22 #274199

Eaton DILM500-S/22 #274199 274199 4015082741990 EAN/GTIN

## 2418,94 USD excl. VAT\*\*

plus shipping

Rated control supply voltage Us at AC 50HZ=220..240 V, Rated control supply voltage Us at AC 60HZ=220..240 V, Rated control supply voltage Us at DC=0 V, Voltage type for actuating=AC, Rated operation current le at AC-1, 400 V=800 A, Rated operation current le at AC-3, 400 V=500 A, Rated operation power at AC-3, 400 V=250 kW, Rated operation current le at AC-4, 400 V=360 A, Rated operation power at AC-4, 400 V=200 kW, Rated operation power NEMA=298 kW, Modular version=no, Number of auxiliary contacts as normally open contact=2, Number of auxiliary contacts as normally closed contact=2, Type of electrical connection of main circuit=Rail connection, Number of normally open contacts as main contact=3