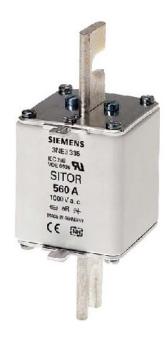

## HLS fuse link G2/110, 560A,1000VAC - Knife blade fuse NH2 560A 3NE3335

## **Siemens**

3NE3335 4011209004887 EAN/GTIN

161,67 USD excl. VAT\*\*

plus **shipping** 

4-5 days\* (USA)

Fuse construction type according to IEC 60269=NH2, Voltage type=AC, Rated current=560 A, Rated switching capacity=100 kA, Utilization category=aR (accompanied semiconductor protection), Type of fuse status indicator=Top fuse status indicator, Insulated metal gripping lugs (IMGL)=no