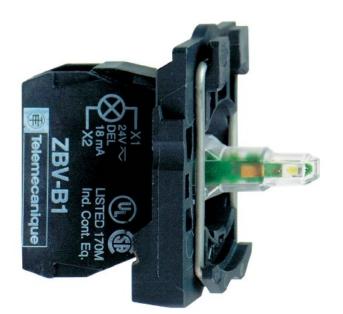

## Auxiliary switch block - Lamp holder for indicator light white ZB5AW0M11

Schneider Electric

ZB5AW0M11 3389110909135 EAN/GTIN

17,95 USD excl. VAT\*\*

plus **shipping** 

15-16 days\* (USA)

Transformer integrated=no, With integrated voltage decreasing resistor=no, With light source=yes, With integrated diode=yes, Lamp holder=Other, Rated voltage Ue at AC 50 Hz=230..240 V, Rated voltage Ue at AC 60 Hz=230..240 V, Rated voltage Ue at DC=0 V, Voltage type for actuating=AC, Lamp type=LED, Connection type auxiliary circuit=Screw connection, Colour lamp=White, Type of fastening=Front fastening