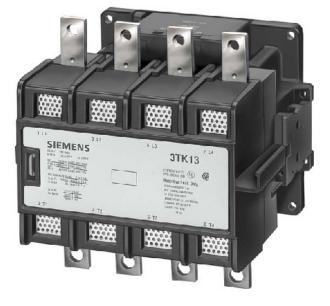

Item Number EB10764599

×

https://www.eibabo.us/siemens/arc-chamber-4-pin.-arc-explosion-chamber-arc-chute-3tk1955-0a-eb10 764599

Type of accessory/spare part=Arc explosion chamber (arc chute)

Arc chamber 4-pin. - Arc explosion chamber (arc chute) 3TK1955-0A

Siemens 3TK1955-0A 4011209358676 EAN/GTIN