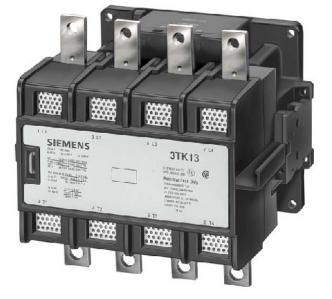

## Contactor main contacts 4NO - Magnet contactor 550A 230...240VAC 3TK1542-0AU0

Siemens 3TK1542-0AU0 4011209330559 EAN/GTIN

## 3967,56 USD excl. VAT\*\*

plus **shipping** 

Rated control supply voltage Us at AC 50HZ=230..240 V, Voltage type for actuating=AC, Rated operation current le at AC-1, 400 V=800 A, Rated operation current le at AC-3, 400 V=550 A, Rated operation power at AC-3, 400 V=280 kW, Modular version=yes, Number of auxiliary contacts as normally open contact=2, Number of auxiliary contacts as normally closed contact=2, Type of electrical connection of main circuit=Screw connection, Number of normally open contacts as main contact=4