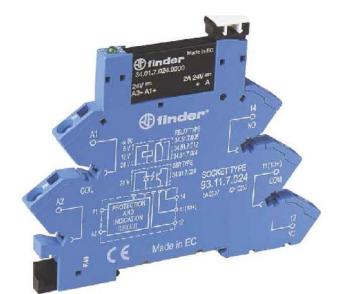

## **Finder**

38.91.7.024.8240 8012823285979 EAN/GTIN

242,56 USD excl. VAT\*\*

plus **shipping** 

15-16 days\* (USA)

Input voltage=24 V, Type of voltage (input voltage)=DC, Output voltage=12..275 V, Type of output voltage=AC, Rated operation current le=2 A, Type of digital output=Electronic, With LED indication=yes