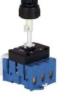

## Main switch emergency stop 40A,15KW,3pol. - Off-load switch 3-p 40A KG41B T203/94 VE

×

beispielhafte Abbildung

**Kraus & Naimer** 

KG41B T203/94 VE 9004257063710 EAN/GTIN

**65,48 USD** excl. VAT\*\*

plus **shipping** 

15-16 days\* (USA)

Number of poles=3, With zero (off) position=yes, Rated permanent current lu=40 A, Rated operation power at AC-3, 400 V=11 kW, Degree of protection (IP), front side=IP40