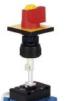

## Main switch emergency stop 40A,15KW,3pol. - Off-load switch 3-p 40A KG41B T203/94 VE

×

beispielhafte Abbildung

**Kraus & Naimer** 

KG41B T203/94 VE 9004257063710 EAN/GTIN

**65,48 USD** excl. VAT\*\*

plus **shipping** 

15-16 days\* (USA)

Number of poles=3, With zero (off) position=yes, Rated permanent current lu=40 A, Rated operation power at AC-3, 400 V=11 kW, Degree of protection (IP), front side=IP40