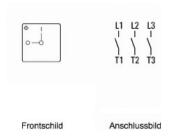

15-16 days\* (USA)

Number of poles=3, With zero (off) position=yes, Rated permanent current lu=40 A, Rated operation power at AC-3, 400 V=11 kW, Degree of protection (IP), front side=IP40