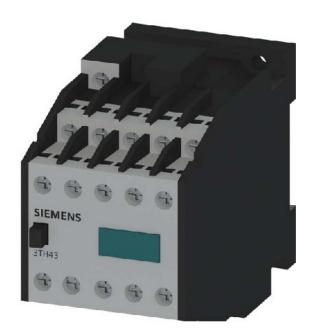

## Auxiliary contactor AC-Bet. 220VAC 50Hz - Contactor relay 220VAC 0VDC 3NC/ 7 NO 3TH4373-0AM0

×

## **Siemens**

3TH4373-0AM0 4011209049536 EAN/GTIN

**82,72 USD** excl. VAT\*\*

plus **shipping** 

15-16 days\* (USA)

Rated control supply voltage Us at AC 50HZ=220 V, Rated control supply voltage Us at AC 60HZ=264 V, Rated control supply voltage Us at DC=0 V, Voltage type for actuating=AC, Rated operation current le, 400 V=6 A, Connection type auxiliary circuit=Screw connection, Number of auxiliary contacts as normally closed contact=3, Number of auxiliary contacts as normally open contact=7