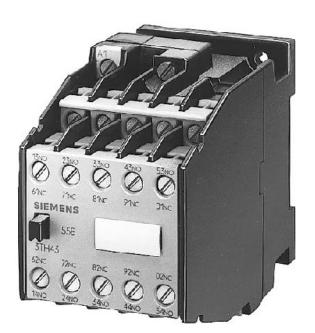

## Item Number EB10763860

https://www.eibabo.us/siemens/auxiliary-contactor-blade-terminal.-ac-contactor-relay-92vac-0vdc-4nc-6-no-3th4364-4mg1-eb10763860

Auxiliary contactor blade terminal. AC - Contactor relay 92VAC 0VDC 4NC/ 6 NO 3TH4364-4MG1

## Siemens

3TH4364-4MG1 4011209147683 EAN/GTIN

104,51 USD excl. VAT\*\*

plus **shipping** 

15-16 days\* (USA)

Rated control supply voltage Us at AC 50HZ=92 V, Rated control supply voltage Us at AC 60HZ=110 V, Rated control supply voltage Us at DC=0 V, Voltage type for actuating=AC, Rated operation current le, 400 V=6 A, Connection type auxiliary circuit=Other, Number of auxiliary contacts as normally closed contact=4, Number of auxiliary contacts as normally open contact=6