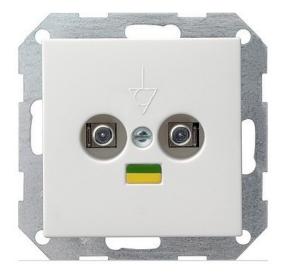

## Potential equalization box pure white glossy - Grounding receptacle 040503

Gira

040503

4010337405030 EAN/GTIN

23,73 USD excl. VAT\*\*

plus **shipping** 

15-16 days\* (USA)

Equipotential bonding box rws-gl 040503 Composition of basic element with central cover plate, double socket design, flush-mounting type, plastic material, thermoplastic material quality, halogen-free, other surface, glossy surface design, color white, RAL number (similar) 9010, Potential equalization box, 2-way System 55, pure white, glossy Features: For connecting medical devices. DIN 42 801.