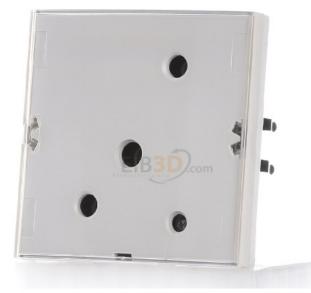

## 55,93 USD excl. VAT\*\*

plus **shipping** 

Touch sensor 1f. white/pws 80161780 bus system KNX, other bus systems without, type of installation flush-mounted, with theft/dismantling protection, number of actuation points 2, number of buttons 1, with LED display, with inscription field, material plastic, material quality thermoplastic, surface untreated, surface finish Glossy, color white, RAL number (similar) 1013, degree of protection (IP) IP20, push button sensor 1gang comfort with labeling field KNX S.1/Bx white/polar white. Single push-button sensor for on-site operation, for plugging onto a flush-mounted bus coupler, with protection against dismantling, with labeling field, multicolored status LEDs, integrated temperature sensor for measuring the ambient temperature. For commissioning with ETS 4 or 5 and System easy. Flush installation, standard range.