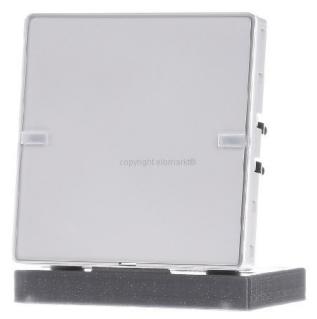

## 56,17 USD excl. VAT\*\*

plus **shipping** 

Touch sensor 1f. pws/sam 80141329 bus system KNX, other bus systems without, type of installation flush-mounted, with theft/dismantling protection, number of actuation points 2, number of buttons 1, with LED display, with inscription field, material plastic, material quality thermoplastic, surface untreated, surface finish matt, color white, RAL number (similar) 9010, with room thermostat, degree of protection (IP) IP20, push button sensor 1gang comfort with labeling field KNX Qx polar white velvety. Single push-button sensor for on-site operation, for plugging onto a flush-mounted bus coupler, with protection against dismantling, with labeling field, multicolored status LEDs, integrated temperature sensor for measuring the ambient temperature. For commissioning with ETS 4 or 5 and System easy. Flush installation, standard range.