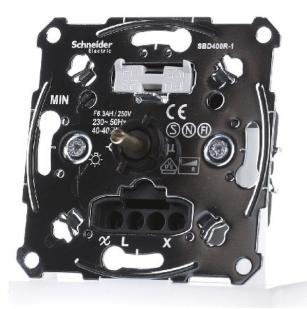

×

Elso

ELG174101 4013984193220 EAN/GTIN

19,29 USD excl. VAT\*\*

plus **shipping** 

4-5 days\* (USA)

Dimmer insert 60-400W phase control. ELG174101 Arrangement of basic element, operation type rotary/push button, dimming leading edge, load type ohmic load, light value memory, mounting type flush-mounted, type of mounting with screw, material other, material quality other, halogen-free, surface untreated, color grey, suitable for protection class (IP) IP20, nominal voltage 230 ... 230V, frequency 50 ... 50Hz, control voltage 230 ... 230V, rated power 40 ... 400VA, connection type screw terminal, core cross section 1.5 ... 1.5mm², device width 71mm, device height 71mm, device depth 29mm, Min. depth of the device box 46mm, with push button switch for incandescent lamps 230 V, 50 Hz, for halogen lamps 230 V Fuse: fuse 6.3 A type: SBD400R1