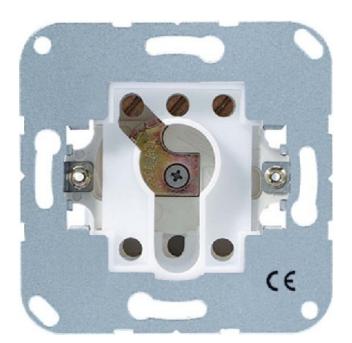

## Item Number EB10834343

https://www.eibabo.us/jung/1-pole-key-switch-push-button-1-change-over-contact-133.15-eb10834343

1-pole key switch - Push button 1 change-over contact 133.15

Jung

133.15

4011377094253 EAN/GTIN

48,14 USD excl. VAT\*\*

plus **shipping** 

4-5 days\* (USA)

Key switch 10AX 250V 1-pol. 133.15 Composition of basic element, single button version, key operating type, contacts 1 changeover contact, number of poles 1, number of rocker switches 1, flush-mounting type, screw mounting type of fastening, halogen-free, suitable for degree of protection (IP) IP20, nominal voltage 250V, rated current 10A, key switch, 10 AX, 250 V ~, button (changeover contact) 1-pole, no protection against dismantling, cover flush with the cylinder, at least 55 mm installation depth, for profile half cylinder with a total length of approx. 40 mm (DIN 18252)