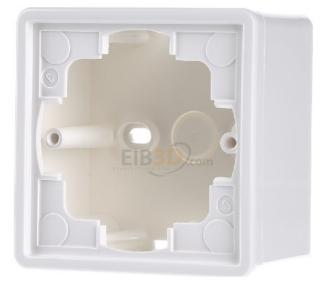

Item Number EB10832500

×

https://www.eibabo.us/gira/ap-housing-1x-pure-white-s-color-surface-mounted-housing-1-gang-white-0 06140-eb10832500

AP housing 1x pure white S-Color - Surface mounted housing 1-gang white 006140

## 12,40 USD excl. VAT\*\*

plus shipping

AP housing 1f.rws S-Color 006140 Composition of surface-mounted housing, number of modules (with modular design) 0, number of units 1, mounting direction horizontal and vertical, material plastic, material quality thermoplastic, halogen-free, surface other, design of the surface not applicable, color white, with cover frame, with duct entry, with cable entry, impact-resistant, degree of protection (IP) IP20, surface-mounted housing, complete with cover frame, 1x pure white Features: With cable and duct entry. Notes : Rocker switches, buttons and SCHUKO sockets with hinged covers are generally drip-proof (IP21) on the wall in connection with these housings on the S-Color. Key switches and 3-position switches cannot be built into these housings.