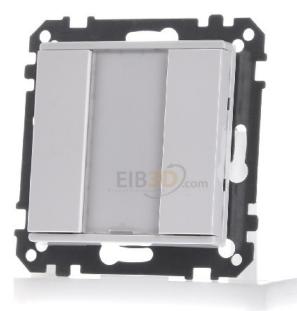

## Push button 1-fold plus polar white/glossy - KNX touch sensor 2-fold 617119

**Merten** 617119 4042811047177 EAN/GTIN

## 73,81 USD excl. VAT\*\*

plus **shipping** 

Button 1f. plus pws/gl 617119 KNX bus system, other bus systems without, flush-mounting type of installation, with bus coupling, number of actuation points 2, number of buttons 2, with LED display, with inscription field, material plastic, material quality thermoplastic, surface untreated, surface finish glossy, Color white, RAL number (similar) 9010, degree of protection (IP) IP20, min. depth of the device box 46mm, in the System M design. With integrated bus coupler. Button with 2 control buttons, operating status display and title block. The operating display can also be used as an orientation light. The device is connected to the bus line via a bus connection between short/long operation), edges with 2- Byte telegrams (distinction between short and long operation), 8-bit slider, scene recall, scene storage, blocking functions. Accessories: Labeling sheet for button 6183xx Scope of delivery: With protective cover for plaster. With bus connection terminal. Material: thermoplastic brilliant. Colour: glossy polar white.