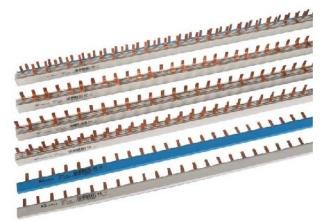

## Phase bar 1Ph, 16qmm, 1m - Phase busbar 1-p 16mm<sup>2</sup> 1000mm Z-SV-16/1N-1TE/F

## **Eaton**

Z-SV-16/1N-1TE/F 269524 4015082695248 EAN/GTIN

13,49 USD excl. VAT\*\*

plus **shipping** 

15-16 days\* (USA)

Number of phases 1, Number of poles 2, Pitch 0 mm, Cross-section 16 mm², Length 1000 mm, Width in division units 1, Rated continuous current Iu 0A, Execution of the electrical connection Pen, Isolated no, Rated surge voltage 4 kV, Conditional rated short-circuit current Iq 0 kA, Max. Rated operating voltage Ue 415 V, Rated short-time withstand current Icw 0 kA, Suitable for devices with neutral conductor no, Suitable for devices with auxiliary switch no