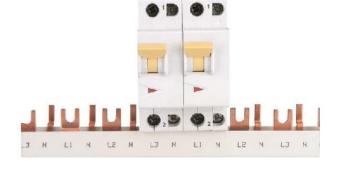

## Phase rail 2Ph, 10qmm, pin, 1m - Phase busbar 2-p 10mm<sup>2</sup> 1000mm Z-SV-10/1P+N-SD

Z-SV-10/1P+N-SD 269526 4015082695262 EAN/GTIN

24,14 USD excl. VAT\*\*

plus **shipping** 

15-16 days\* (USA)

Number of phases 2, Number of poles 1, Pitch 0 mm, Cross-section 10 mm², Length 1000 mm, Width in division units 1, Rated continuous current lu 50 A, Execution of the electrical connection Pen, Isolated yes, Rated surge voltage 4 kV, Conditional rated short-circuit current lq 0 kA, Max. Rated operating voltage Ue 415 V, Rated short-time withstand current lcw 0 kA, Suitable for devices with neutral conductor no, Suitable for devices with auxiliary switch no