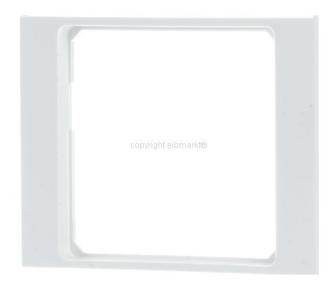

## Berker

11087109 4011334267768 EAN/GTIN

1,76 USD excl. VAT\*\*

plus shipping

4-5 days\* (USA)

Intermediate ring pws f.Center piece 11087109 Color white, RAL number (similar) 9010, dimensions square 50 mm, square 50 mm, device width 70.5 mm, device height 55.5 mm, device depth 8 mm, adapter ring for center piece  $50 \times 50$  mm K.1 polar white , shiny. Intermediate ring for center plate  $50 \times 50$  mm from different manufacturers. Concealed installation, surface program. Material: plastic, thermoplastic, unbreakable, high-gloss surface, halogen-free.