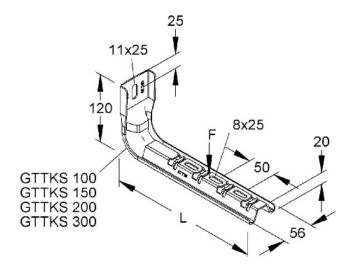

## **Niedax**

GTTKS 150 S 4013339967537 EAN/GTIN

**7,49 USD** excl. VAT\*\* plus shipping bulky item

15-16 days\* (USA)

Wall- and profile console, Wall- and profile console Length 215mm, Width 56mm, Height 120mm, Suitable for cable management system width 100 ... 150mm, Model Wall- and profile console, Angle 90 ... 90°, Load bearing capacity 1,08kN, Material Steel, Material quality Other, Surface protection Continuously galvanized, Colour None