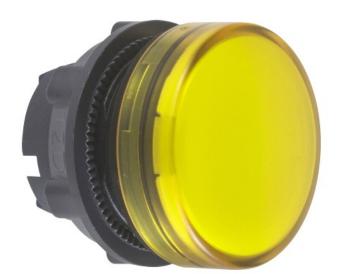

## Front element ZB5 round cap, ge - Indicator light element yellow IP66 ZB5AV083

Schneider Electric ZB5AV083 3606481202284 EAN/GTIN

**3,69 USD** excl. VAT\*\* plus **shipping** 

15-16 days\* (USA)

Number of installable indicator lights 1, Color of the lens yellow, Design of the lens round, Hole diameter 22.5 mm, With front ring no, Execution of the lens flat, Degree of protection (IP), front side IP66, Protection class (NEMA) 4X, 13