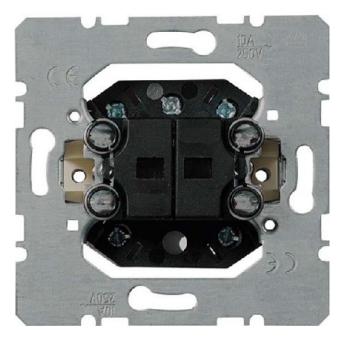

## Group/shutter button 10A 250V 4S - Switch for roller shutter D 254 T

×

## Peha

D 254 T 00109811 4010105109818 EAN/GTIN

19,24 USD excl. VAT\*\*

plus **shipping** 

15-16 days\* (USA)

Compilation Base element, Execution other, Of operation Seesaw, Electrical and mechanical locking yes, Mechanically operated yes, Electronically operated no, Mounting Flush, Material other, Material quality other, Halogen free yes, Surface protection untreated, Mounting Claw/screw fastening, Colour other, Transparent no, Label space / information surface no, Suitable for degree of protection (IP) IP20, Rated current 10 A, Nominal voltage 250V