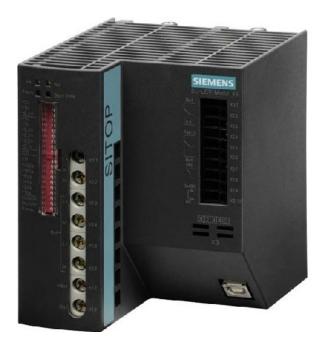

## Siemens

6EP1931-2FC21 4025515151227 EAN/GTIN

405,13 USD excl. VAT\*\*

plus shipping

4-5 days\* (USA)

UPS 24V 960VA, Input voltage 24V, Output voltage 19...28,5 V, Effective output power 960 W, Apparent output power 960 VA, Type of interface without, SNMP no, Voltage DC, Height 125 mm, Width 102 mm, Depth 125 mm, Weight 1.1 kg, Network management capability no, UPS technology Offline, Design Floor standing