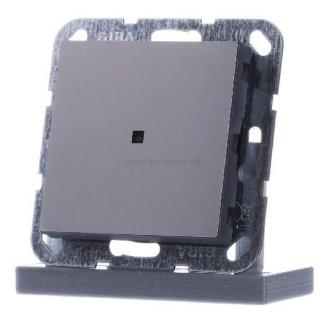

Item Number EB16522215

×

https://www.eibabo.us/gira/button-rocker-knx-1f-stainless-steel-knx-bus-coupler-for-bus-system-51716 00-eb16522215

Button rocker KNX, 1f, stainless steel - KNX Bus coupler for bus system 5171600

## 73,60 USD excl. VAT\*\*

plus **shipping** 

15-16 days\* (USA)

Button rocker KNX. 1f, stainless steel 5171600 KNX bus system, other bus systems without, flush-mounted mounting type, claw/screw fastening type, KNX button, rocker 1gang stainless steel Features: KNX button with integrated bus coupler. Integrated temperature sensor. Rocker or button function adjustable for each control surface. Control of up to four functions possible via the button function of the KNX button. Functions: switching, dimming, blinds, value transmitter, scene extension, 2-channel operation and controller extension. Switching: The command when pressing and/or releasing is adjustable (no reaction, switching on, switching off, switching). Dimming: The command when pressed, the time between switching and dimming, dimming in different stages, the telegram repetition after a long press and the sending of a stop telegram at the end of the press can be adjusted. Blind: The command when pressed and the operating concept can be adjusted. The operating concept can be adjusted for short and long actuation and slat adjustment times. Temperature measurement: Room temperature measurements by internal sensor, internal and wired remote sensor or internal and external sensor. Value transmitter: The functionality (1 byte and 2 byte value transmitter) and the value can be set. Scene extension: The functionality (without or with memory function) and the scene number can be set. 2-channel operation: By pressing a button, up to two telegrams can be sent to the KNX. The operating concept can be adjusted and the time for short and long operation can be adjusted. The functionality of the channels can be set separately from each other. Locking function for locking individual buttons or rockers. Functions of the status LED: Each status LED can be parameterized independently of the control surface. LED orientation lighting: For orientation, all LEDs can be permanently switched off or on, display the status of a separate communication object (ON, OFF, flashing) or switched on when any button is pressed and automatically switched off again after a delay time has elapsed. Status LED functions: always OFF, always ON, actuation display, telegram acknowledgment, status display, control via separate LED object, operating mode display, controller status display, presence status display and setpoint shift display. Color can be parameterized. The color selection is done either together for all status LEDs or separately for each status LED of the device. The status LEDs can either light up red, green or blue. The brightness of the status LED can be adjusted in five levels. With night reduction, the brightness of the ...