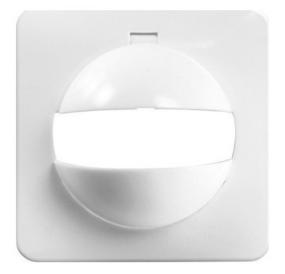

## Cover IP20-BM2 white MD 180i and PD 180i - Accessory for motion sensor COVER BER MOD2IP20WH

ESYLUX COVER BER MOD2IP20WH EP10427138 4015120427138 EAN/GTIN

plus **shipping** 

Cover IP20-BM2 white MD 180i and PD 180i COVER BER MOD2IP20WH Type of accessory other, color white, cover IP 20-BM2 for wall detectors of the Basic, Standard and Compact series. Design compatible with Berker Module 2. Blanking out of the vertical detection area with the enclosed cap.