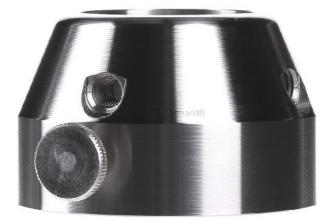

## Housing coupling V2A - Enclosure support arm CP 6664.000

Rittal CP 6664.000 6664000 4028177122260 EAN/GTIN

## 161,31 USD excl. VAT\*\*

plus shipping

🖢 🔰 4-5 days\* (USA)

Material stainless steel, Color Stainless steel, Max. load 40 kg, Material Metal, Color Stainless steel