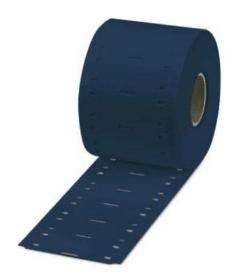

## Cable marker blue, 55x25mm - Cable coding system 6...136mm WMTB HF (55X25)R BU

×

## **Phoenix**

WMTB HF (55X25)R BU 0802993 4046356892292 EAN/GTIN

**522,76 USD** excl. VAT\*\*

plus **shipping** 

15-16 days\* (USA)

Cable marker blue, 55x25mm WMTB HF (55X25)R BU Version other, material other, core diameter 6 ... 136mm, cable diameter 6 ... 136mm, length 55mm, width 25mm, with text field, imprint without, type of installation other, cable marker, roll, Dark blue, unlabeled, can be labeled with: THERMOMARK ROLL, THERMOMARK ROLL X1, THERMOMARK ROLLMASTER 300/600, THERMOMARK X1.2, THERMOMARK S1.1, mounting type: cable tie mounting, cable diameter: greater than or equal to 6 mm, lettering field size: 55 x 25 mm