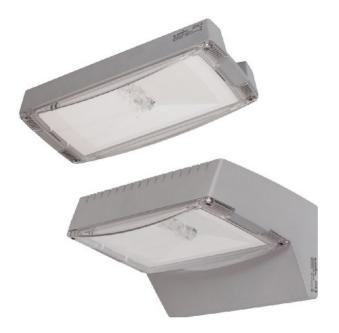

## Ceag

OUTDOOR Wall CG-S 40071354894 4012539346753 EAN/GTIN

284,39 USD excl. VAT\*\*

plus shipping

15-16 days\* (USA)

Safety light with asymmetric optics, IP65 OUTDOOR Wall CG-S Mounting type Wall mounting, Escape route lighting function, Suitable for marking type other, Monitoring device other, Switching type non-maintained mode, Central feed (central battery), Battery type other, Lamps other, Suitable for number of lamps 2, Socket other, Housing material other, housing color other, cover material transparent plastic, rated voltage 176 ... 276V, light distributor other, energy efficiency class of the built-in lamp other, energy efficiency index (EEI) of the power supply other, protection class (IP) other, protection class (NEMA) other, protection class I, nominal operating time 0h, width 184mm, height/depth 160mm, length 303mm, connection type other