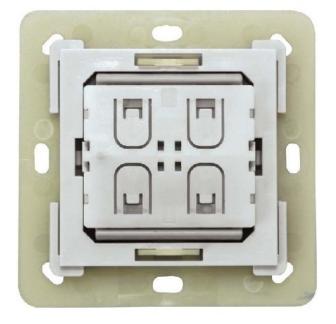

## 50,49 USD excl. VAT\*\*

plus **shipping** 

Wireless pushbutton insert with EnOcean energy. FTE215BLE wall transmitter, other signal transmission, number of channels 4, surface-mounting type, material plastic, material quality thermoplastic, halogen-free, surface untreated, range 30m, suitable for switches, suitable for dimmers, suitable for blind switches, suitable for display elements, wireless pushbutton inserts with EnOcean Energy generators for wireless pushbuttons from other manufacturers. Generate the energy for wireless telegrams even when a button is pressed, therefore without connecting cables and no standby losses. The scope of delivery includes a mounting plate and a mounting frame for FT55 with inserted EnOcean module PTM215B (Bluetooth). Wireless pushbuttons with a rocker can send two signals that can be evaluated.