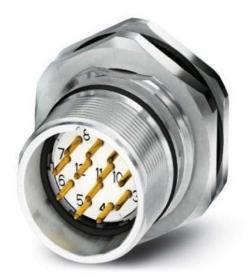

Device connector, rear panel CA-07P1N12HZ00 Safe use in the field thanks to high degrees of protection. Connectors for flexible on-site assembly. Consistent EMC protection for reliable transmission of signals. Solder connection: proven connection technology for different strands. Application-specific wall mounting either with thread or anti-twist protection and lock nut.