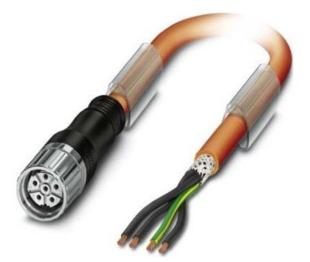

## 306,20 USD excl. VAT\*\*

plus **shipping** 

Cable connector 10 m, orange K-5E-OE/0 1620398 Plastic-coated cable connector, length: 10 m, outer sheath color: orange RAL 2003