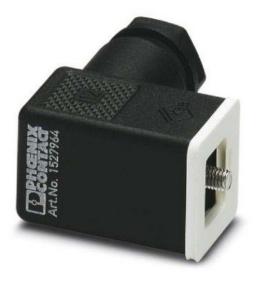

Item Number EB16329742

19.04.2024/22:47

×

https://www.eibabo.us/phoenix/valve-connector-sensor-actuator-adapter-sacc-v-3con-pg7-ci-eb163297 42

Sensor-actuator adapting connector Material housing Other

Valve connector - Sensor actuator adapter SACC-V-3CON-PG7/CI

Phoenix SACC-V-3CON-PG7/CI 1527964 4017918980986 EAN/GTIN