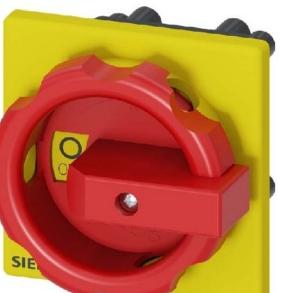

Item Number EB17006732

16.04.2024/14:23

×

https://www.eibabo.us/siemens/rotary-drive-red-yellow-66x66mm-relay-accessory-3ld9344-5c-eb17006 732

SIE

Rotary drive red/yellow 66x66mm - Relay accessory 3LD9344-5C

## 5,11 USD excl. VAT\*\*

plus **shipping** 

15-16 days\* (USA)

Rotary drive red/yellow 66x66mm 3LD9344-5C Type of accessories other, rotary drive, red/yellow 66x66 mm Front fastening Central hole fastening 22.5 mm, accessories for switch disconnectors 3LD3 The main and emergency stop switch 3LD as a repair switch for safe switching off of loads in different environments. The possible uses of the 3LD network disconnection devices are diverse. After network disconnections, they ensure the safe isolation of all electrical equipment, for example switching three-phase motors as well as air conditioning and ventilation systems. 3LD have proven themselves in many areas, especially in processing machines in mechanical and conveyor system construction, in the chemical or in the food and beverage industry. The Siemens 3LD main and emergency stop switches are characterized above all by: 1. Modular design, quick and easy installation of auxiliary switches, N-PE terminal or 4th pole. 2. Versatile and can be used worldwide thanks to international IEC, UL and shipbuilding approvals. 3. Protection class up to IP 65 with encapsulated housing for outdoor applications. 4. Can be used for DC applications. 5. Mounting types: front mounting, mounting plate, tophat rail. 6. Optimum mains isolation from 16 A to 250 A thanks to the rotary drive being lockable. Siemens offers a comprehensive portfolio of protection, switching, measuring and monitoring devices, distribution systems as well as switches and sockets for safe, efficient electrical infrastructure in buildings and industry