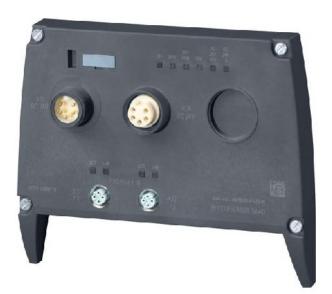

## Engine starter - Motor starter combination 3RK1335-0AS01-0AA0

## Siemens

3RK1335-0AS01-0AA0 4011209840287 EAN/GTIN

328,22 USD excl. VAT\*\*

plus **shipping** 

15-16 days\* (USA)

Rated control supply voltage Us at DC 24V, Voltage type for actuation DC, With transformer no, IP protection) IP65, Supports protocol for ASI no, Supports protocol for PROFINET IO yes, Supports protocol for PROFISafe no, Width 174 mm, Height 139 mm, Depth 32 mm