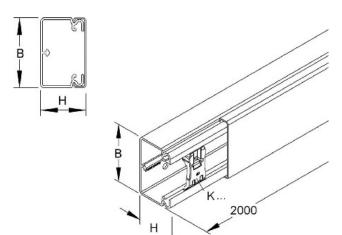

## **Kleinhuis**

HKL4060.3 4011126347159 EAN/GTIN

6,05 USD excl. VAT\*\* plus shipping bulky item

4-5 days\* (USA)

Height 40 mm, Width 62 mm, Length 2000 mm, Usable cross-section 1814 lm, Material Plastic, Material quality Polyvinyl chloride (PVC), Halogen free no, Antibacterial treatment no, Surface protection untreated, Suitable for function maintenance no, Colour white, Transparent no, RAL-number 9010, Mounting Base perforation, Version cover loose, With cable clamp no, With protective film no, With duct connector no, Delivery on roll no, Knockouts no, IP protection) IP20, Operating temperature -5..60 °C