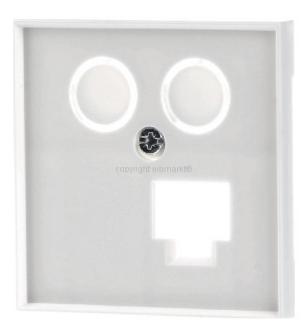

## Homeway

HW-Z0LRWG55V1 4250679744002 EAN/GTIN

3,25 USD excl. VAT\*\*

plus shipping

4-5 days\* (USA)

Multi insert/cover for datacom connection, Number of coaxial sockets IEC 60169-2 2, Number of RJ45 sockets 1, Number of Sat F sockets 2, Connection type other, Surface other, Type of surface glittering, Color white, RAL number (similar) 9010